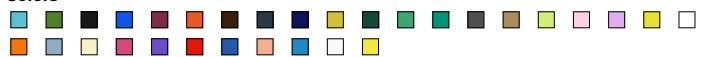

# THC SOFIA. WOMEN'S T-SHIRT

### Product code SC30106094S

PRICE NETTO 4,50 EUR +VAT / pc

\* price per piece, without branding and VAT

## **Basic informations**

Size: S

Color: Heather light grey

#### Colors



# **Specification**

Women's fitted T-shirt in 100% cotton jersey knit (150 g/m²) with carded cotton yarn (colour 183: 90% cotton/10% viscose, colour 196: 98% cotton/2% viscose). Contains a thin double collar in jersey reinforced by a satin bias tape. Cut and sewn garment with double stitched hem on the sleeves and bottom. Sizes: S, M, L, XL, XXL

### **Declaration**

Brand: Hi!dea™

Country of origin: Bangladesh

Country of import: EU