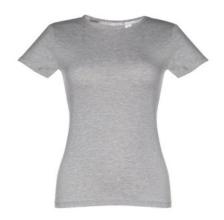

# THC SOFIA. WOMEN'S T-SHIRT

## **Basic informations**

Size: S

Color: Heather light grey

# **Specification**

Women's fitted T-shirt in 100% cotton jersey knit (150 g/m²) with carded cotton yarn (colour 183: 90% cotton/10% viscose, colour 196: 98% cotton/2% viscose). Contains a thin double collar in jersey reinforced by a satin bias tape. Cut and sewn garment with double stitched hem on the sleeves and bottom. Sizes: S, M, L, XL, XXL